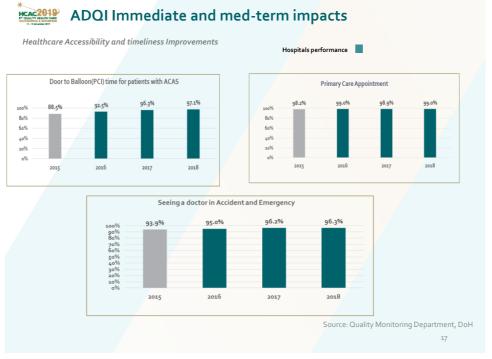

| ٠       |
| Efficiency      |    | •      | •         | •   |    |                          | •   | •    | •       |
| Equity          | •  | ٠      | ٠         | •   |    |                          | ٠   | ٠    | •       |
| Patient focus   | •  | •      | •         | •   |    |                          | •   | •    | •       |
| Safety          | •  | •      | •         | •   |    |                          |     | •    | •       |
| Sustainability  |    |        | •         |     |    |                          |     |      | •       |
| Timeliness      | ٠  |        |           | •   |    |                          |     |      | •       |

# \*

Source: Quality Monitoring Department, DoH Health Care Quality Indicator Project, OECD 11



## \* AD Healthcare Quality Index















Major Clinical Outcomes Improvements