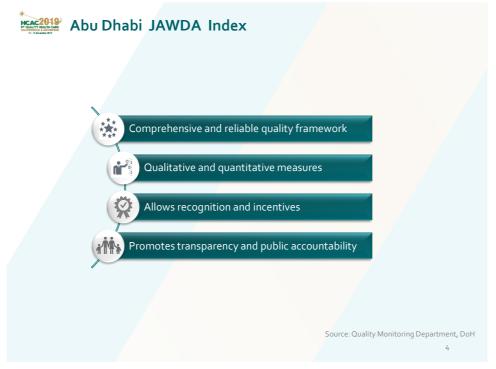

### Abu Dhabi Quality Index - Muashir

#### Vision

To Develop a comprehensive quality index that ensures continuous improvements on the quality of care services, patient safety and patient experience.