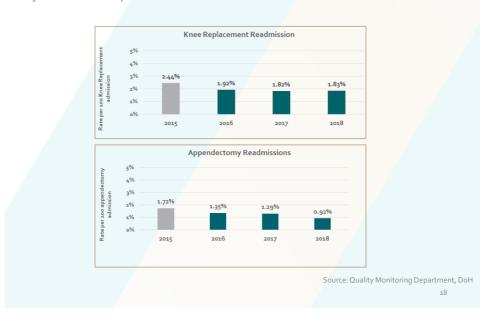

٠       |
| Efficiency      |    | •      | •         | •   |    |                          | •   | •    | •       |
| Equity          | •  | ٠      | ٠         | •   |    |                          | ٠   | ٠    | •       |
| Patient focus   | •  | •      | •         | •   |    |                          | •   | •    | •       |
| Safety          | •  | •      | •         | •   |    |                          |     | •    | •       |
| Sustainability  |    |        | •         |     |    |                          |     |      | •       |
| Timeliness      | ٠  |        |           | •   |    |                          |     |      | •       |

# \*

Source: Quality Monitoring Department, DoH Health Care Quality Indicator Project, OECD 11



## \* AD Healthcare Quality Index















Major Clinical Outcomes Improvements