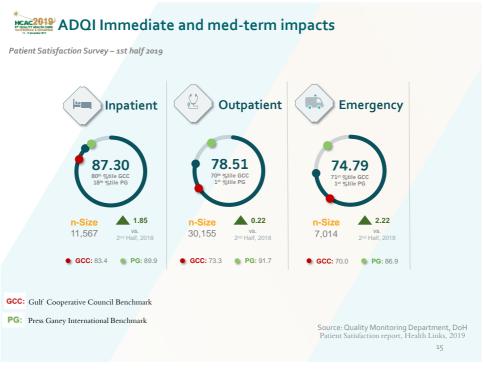

| ٠    | ٠       |
| Efficiency      |    | •      | •         | •   |    |                          | •   | •    | •       |
| Equity          | •  | ٠      | ٠         | •   |    |                          | ٠   | ٠    | •       |
| Patient focus   | •  | •      | •         | •   |    |                          | •   | •    | •       |
| Safety          | •  | •      | •         | •   |    |                          |     | •    | •       |
| Sustainability  |    |        | •         |     |    |                          |     |      | •       |
| Timeliness      | ٠  |        |           | •   |    |                          |     |      | •       |

# \*

Source: Quality Monitoring Department, DoH Health Care Quality Indicator Project, OECD 11



## \* AD Healthcare Quality Index















Major Clinical Outcomes Improvements