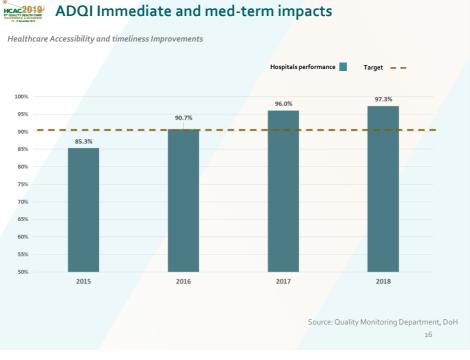

٠    | ٠       |
| Efficiency      |    | •      | •         | •   |    |                          | •   | •    | •       |
| Equity          | •  | ٠      | ٠         | •   |    |                          | ٠   | ٠    | •       |
| Patient focus   | •  | •      | •         | •   |    |                          | •   | •    | •       |
| Safety          | •  | •      | •         | •   |    |                          |     | •    | •       |
| Sustainability  |    |        | •         |     |    |                          |     |      | •       |
| Timeliness      | ٠  |        |           | •   |    |                          |     |      | •       |

# \*

Source: Quality Monitoring Department, DoH Health Care Quality Indicator Project, OECD 11



## \* AD Healthcare Quality Index















Major Clinical Outcomes Improvements