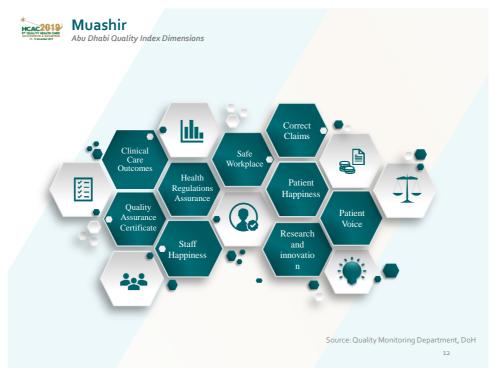

### Abu Dhabi Quality Index - Muashir

#### Vision

To Develop a comprehensive quality index that ensures continuous improvements on the quality of care services, patient safety and patient experience.

## Objectives

- Improving the quality of health care services, safety standards and patient experience
- Continuously enhance the quality index
- Enhance transparency and accountability in healthcare providers
  Ensure the utmost patient's safety in healthcare services
- Improving patient experience