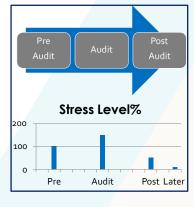

# Accreditation Sustainability

The Real Commitment Starts When Surveyors Leave Accreditation Sustainability

Roller Coaster Effect

- 1

25 26