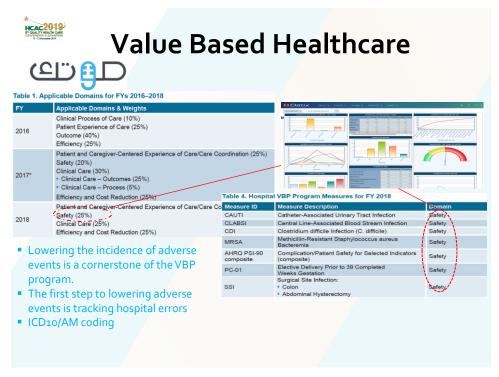

| 44%                     | 51%          | 56%          | 75% |

15



### Benchmarking the results









## National Reporting and Learning System SAWTAK

- Patient safety is a national health concern, affecting patient in all healthcare sectors. Providing safe health care for patients is fundamental, however, the studies have shown that medical error the 3rd leading cause of death in USA (2016 BMJ).
- As a step toward improving patient safety, Saudi Patient Safety
   Center "SPSC" is planning to implement a national patient safety
   and risk management system across all healthcare facilities within
   Saudi Arabia and establish national database to identify frequency
   and causes of adverse events which is the crucial basis for patient
   safety and healthcare improvement.













Thank You