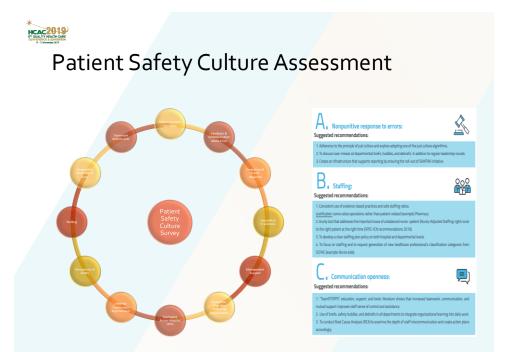

### The HSOPSC Data Entry

- 1. Teamwork Within Units
- 2. Supervisor/Manager Expectations & Actions Promoting Patient Safety
- 3. Organizational Learning Continuous Improvement
- 4. Management Support for Patient Safety
- 5. Feedback & Communication About Error
- 6. Frequency of Events Reported
- 7. Overall Perceptions of Patient Safety
- 8. Communication Openness
- 9. Teamwork Across Units
- 10. Staffing
- 11. Handoffs & Transitions
- 12. Nonpunitive Response to Error