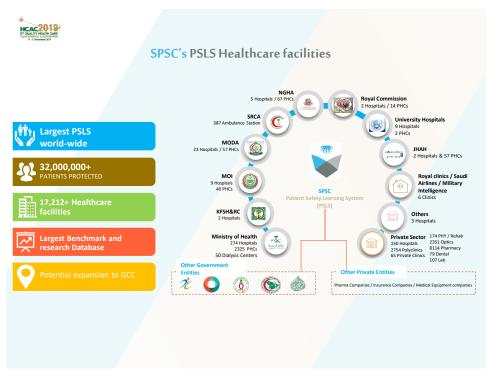

## National Reporting and Learning System SAWTAK

- Patient safety is a national health concern, affecting patient in all healthcare sectors. Providing safe health care for patients is fundamental, however, the studies have shown that medical error the 3rd leading cause of death in USA (2016 BMJ).
- As a step toward improving patient safety, Saudi Patient Safety
   Center "SPSC" is planning to implement a national patient safety
   and risk management system across all healthcare facilities within
   Saudi Arabia and establish national database to identify frequency
   and causes of adverse events which is the crucial basis for patient
   safety and healthcare improvement.