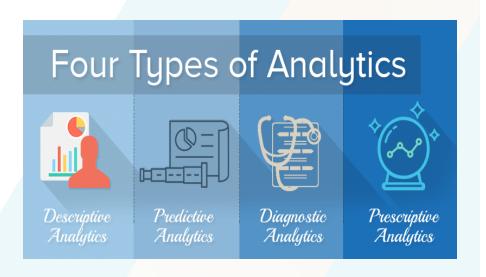

#### Displaying the Data

More Steam Note: Pie charts help show the relationship of a part to the whole, bar charts allow the comparison of values within a category (e.g. store sales by Location), and line charts track the progression of a characteristic over time. All these charts are easily created using the graphical tools included in most statistical software packages. The Insert > Chart function in Excel® can be used if the data are already summarized in a table.