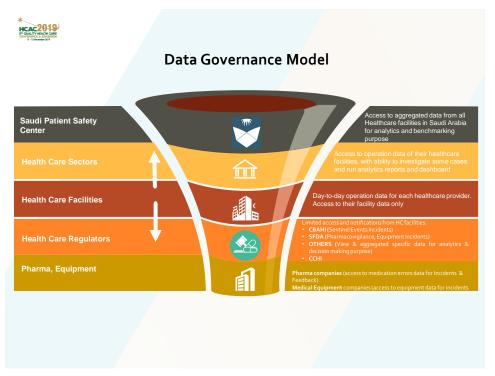

## National Reporting and Learning System SAWTAK

- Patient safety is a national health concern, affecting patient in all healthcare sectors. Providing safe health care for patients is fundamental, however, the studies have shown that medical error the 3rd leading cause of death in USA (2016 BMJ).
- As a step toward improving patient safety, Saudi Patient Safety
   Center "SPSC" is planning to implement a national patient safety
   and risk management system across all healthcare facilities within
   Saudi Arabia and establish national database to identify frequency
   and causes of adverse events which is the crucial basis for patient
   safety and healthcare improvement.