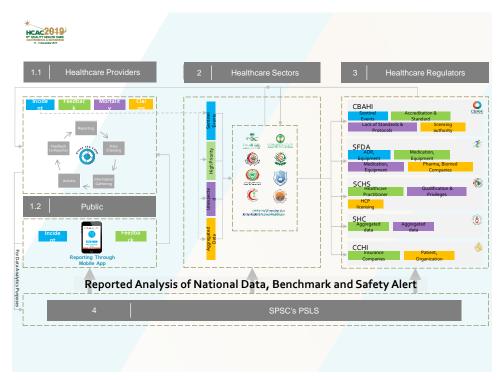

## National Reporting and Learning System SAWTAK

- Patient safety is a national health concern, affecting patient in all healthcare sectors. Providing safe health care for patients is fundamental, however, the studies have shown that medical error the 3rd leading cause of death in USA (2016 BMJ).
- As a step toward improving patient safety, Saudi Patient Safety
   Center "SPSC" is planning to implement a national patient safety
   and risk management system across all healthcare facilities within
   Saudi Arabia and establish national database to identify frequency
   and causes of adverse events which is the crucial basis for patient
   safety and healthcare improvement.