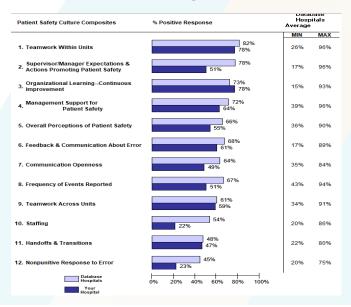

### The HSOPSC Data Entry

- 1. Teamwork Within Units
- 2. Supervisor/Manager Expectations & Actions Promoting Patient Safety
- 3. Organizational Learning Continuous Improvement
- 4. Management Support for Patient Safety
- 5. Feedback & Communication About Error
- 6. Frequency of Events Reported
- 7. Overall Perceptions of Patient Safety
- 8. Communication Openness
- 9. Teamwork Across Units
- 10. Staffing
- 11. Handoffs & Transitions
- 12. Nonpunitive Response to Error

### Benchmarking the results

Table 6-3. Composite-Level Comparative Results—2016 Database Hospitals

|    |                                                                       | Composite % Positive Response Percentiles |        |     |              |              |                         |              |              |     |
|----|-----------------------------------------------------------------------|-------------------------------------------|--------|-----|--------------|--------------|-------------------------|--------------|--------------|-----|
|    | Patient Safety Culture Composites                                     | Average % Positive                        | s.d.   | Min | 10th<br>%ile | 25th<br>%ile | Median/<br>50th<br>%ile | 75th<br>%ile | 90th<br>%ile | Max |
| 1. | Teamwork Within Units                                                 | 82%                                       | 5.91%  | 26% | 75%          | 79%          | 82%                     | 85%          | 88%          | 96% |
| 2. | Supervisor/Manager Expectations & Actions<br>Promoting Patient Safety | 78%                                       | 6.66%  | 17% | 71%          | 75%          | 79%                     | 83%          | 86%          | 96% |
| 3. | Organizational Learning—Continuous<br>Improvement                     | 73%                                       | 7.44%  | 15% | 63%          | 68%          | 73%                     | 77%          | 81%          | 93% |
| 4. | Management Support for Patient Safety                                 | 72%                                       | 9.14%  | 39% | 60%          | 67%          | 73%                     | 79%          | 83%          | 96% |
| 5. | Feedback & Communication About Error                                  | 68%                                       | 8.05%  | 17% | 58%          | 63%          | 68%                     | 74%          | 78%          | 89% |
| 6. | Frequency of Events Reported                                          | 67%                                       | 7.37%  | 43% | 57%          | 61%          | 67%                     | 71%          | 76%          | 94% |
| 7. | Overall Perceptions of Patient Safety                                 | 66%                                       | 8.50%  | 36% | 55%          | 60%          | 66%                     | 72%          | 77%          | 90% |
| 8. | Communication Openness                                                | 64%                                       | 6.70%  | 35% | 55%          | 59%          | 64%                     | 68%          | 72%          | 84% |
| 9. | Teamwork Across Units                                                 | 61%                                       | 9.32%  | 34% | 50%          | 56%          | 61%                     | 67%          | 73%          | 91% |
| 10 | . Staffing                                                            | 54%                                       | 9.34%  | 20% | 42%          | 48%          | 53%                     | 60%          | 66%          | 86% |
| 11 | . Handoffs & Transitions                                              | 48%                                       | 10.37% | 22% | 35%          | 41%          | 46%                     | 54%          | 62%          | 80% |
| 12 | . Nonpunitive Response to Error                                       | 45%                                       | 8.75%  | 20% | 35%          | 39%          | 44%                     | 51%          | 56%          | 75% |