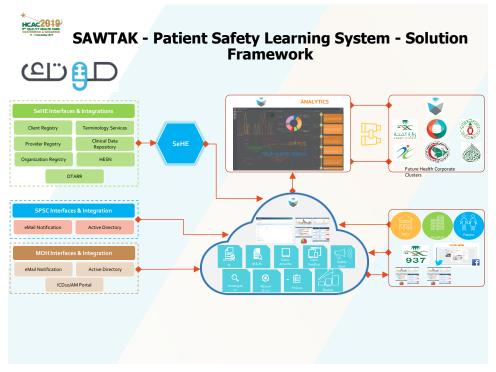

## National Reporting and Learning System SAWTAK

- Patient safety is a national health concern, affecting patient in all healthcare sectors. Providing safe health care for patients is fundamental, however, the studies have shown that medical error the 3rd leading cause of death in USA (2016 BMJ).
- As a step toward improving patient safety, Saudi Patient Safety
   Center "SPSC" is planning to implement a national patient safety
   and risk management system across all healthcare facilities within
   Saudi Arabia and establish national database to identify frequency
   and causes of adverse events which is the crucial basis for patient
   safety and healthcare improvement.