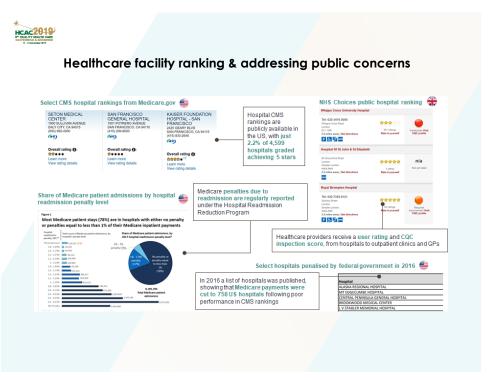

| 44%                     | 51%          | 56%          | 75% |

15



### Benchmarking the results









## National Reporting and Learning System SAWTAK

- Patient safety is a national health concern, affecting patient in all healthcare sectors. Providing safe health care for patients is fundamental, however, the studies have shown that medical error the 3rd leading cause of death in USA (2016 BMJ).
- As a step toward improving patient safety, Saudi Patient Safety
   Center "SPSC" is planning to implement a national patient safety
   and risk management system across all healthcare facilities within
   Saudi Arabia and establish national database to identify frequency
   and causes of adverse events which is the crucial basis for patient
   safety and healthcare improvement.













Thank You